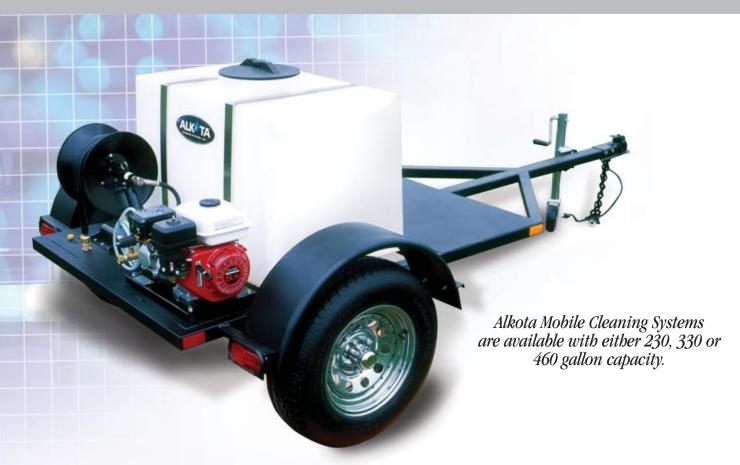

## **Mobile Cleaning Systems**

## STANDARD FEATURES

- Rugged tubular steel with four-sided weld construction
- Powder-coated finish
- Auto fill water inlet automatic shut off
- 230, 330 or 460 gallon polyethylene water tank
- 2" ball receiver or optional lunette eye
- Swing up wheel jack
- 15" chrome wheels
- Electric or surge brakes
- Tandem 3,500 lbs drop axles
- Submersible DOT approved running lights
- Dual hose reels
- Teardrop fenders

| MODEL         | TANK       | HIGH<br>PRESSURE<br>HOSE | LOW<br>PRESSURE<br>HOSE |
|---------------|------------|--------------------------|-------------------------|
| 20151-200000  | 230 Gallon | 100′                     | 100′                    |
| 20152-300000  | 330 Gallon | 100′                     | 100′                    |
| 20152c-500000 | 460 Gallon | 100′                     | 100′                    |