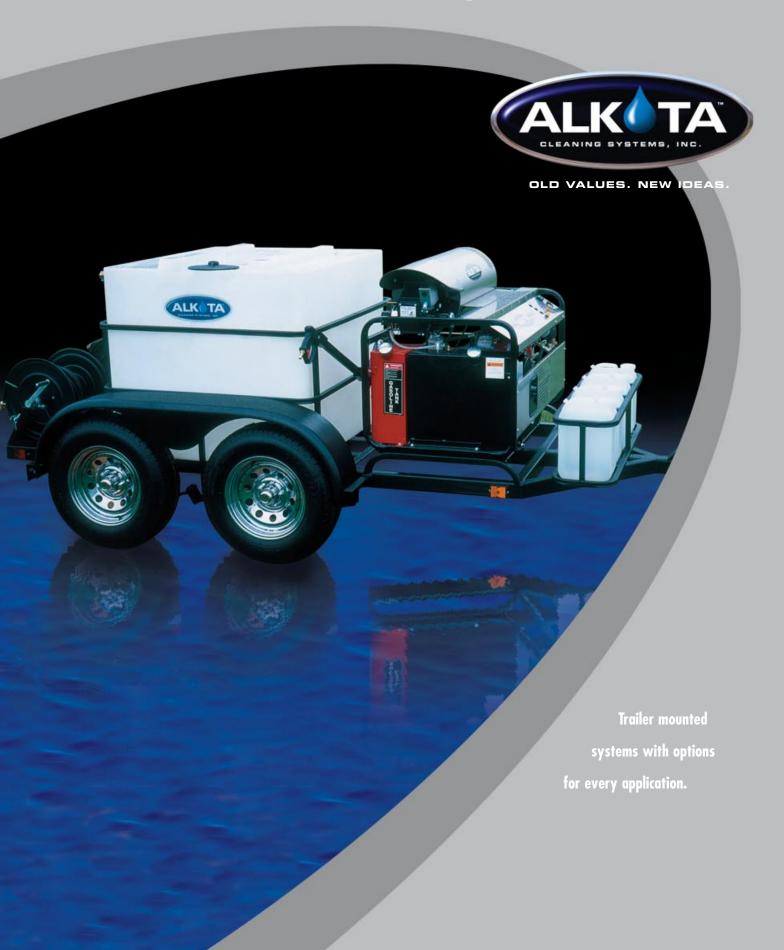

## **Mobile Cleaning Systems**

## STANDARD FEATURES

- Rugged tubular steel with four-sided weld construction
- Powder-coated finish
- Auto fill water inlet automatic shut off
- 230, 330 or 460 gallon polyethylene water tank
- 2" ball receiver or optional lunette eye
- Swing up wheel jack
- 15" chrome wheels
- Electric or surge brakes
- Tandem 3,500 lbs drop axles
- Submersible DOT approved running lights
- Dual hose reels
- Teardrop fenders

## **OPTIONS FOR EVERY APPLICATION!**

- 300 lb. sand hopper with sand attachment
- Rotating hazard roof light assembly
- Halogen work lights
- Chrome fenders
- Straight axle
- Spare wheel & carrier
- Four 5 gallon detergent rack