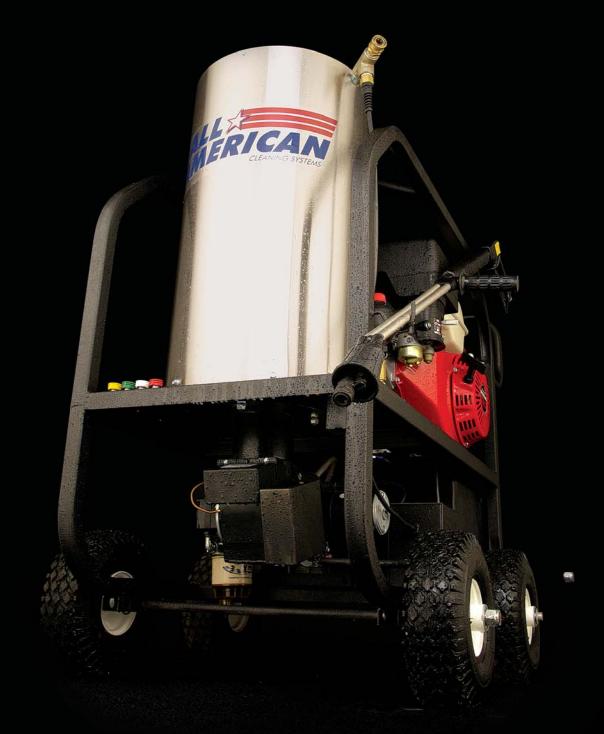

## **Dominator Series**

The Dominator is build tough for rental and industrial uses providing bot and cold water cleaning power in a compact, maneuverable design.

## FEATURES

- Powder-coated rust protected frame
- Stainless steel corrosion free coil wrap
- Smooth & durable direct drive pump
- Pull & electric start Honda gasoline engine
- Corrosion proof 6 gallon fuel tank
- Efficient 12 volt burner
- Fuel water separator
- Pneumatic tube wheels
- Detergent injector
- 50' high pressure hose with quick dicsonnects
- Four quick-change spray nozzles
- Dual lance wand