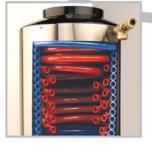

Our exclusive "Cool Touch Coil" actually forms the combustion chamber, eliminating troublesome insulation and outside hot spots. It also allows for better air flow which in turn provides better fuel combustion and efficiency.