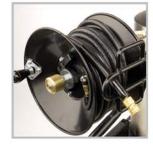

## **5-1 YEAR LIMITED WARRANTY**

- 5 years on pump, Cool Touch Coil and frame
- 2 years on gasoline engines
- 1 year 90 days on remaining components

**OPTIONAL HOSE REEL** No more tangled hoses with our optional hose reel. The Dominator hose reel provides versatility by pivoting a full 360° and allowing up to 100' of hose.