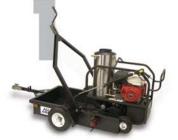

## **Dominator Series**

The Dominator is build tough for rental and industrial uses providing bot and cold water cleaning power in a compact, maneuverable design.

## FEATURES

- Powder-coated rust protected frame
- Stainless steel corrosion free coil wrap
- Smooth & durable direct drive pump
- Pull & electric start Honda gasoline engine
- Corrosion proof 6 gallon fuel tank
- Efficient 12 volt burner
- Fuel water separator
- Pneumatic tube wheels
- Detergent injector
- 50' high pressure hose with quick dicsonnects
- Four quick-change spray nozzles
- Dual lance wand