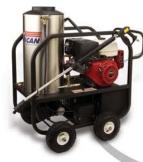

## **Dominator Series**

The Dominator is build tough for rental and industrial uses providing bot and cold water cleaning power in a compact, maneuverable design.

## FEATURES

- Powder-coated rust protected frame
- Stainless steel corrosion free coil wrap
- Smooth & durable direct drive pump
- Pull & electric start Honda gasoline engine
- Corrosion proof 6 gallon fuel tank
- Efficient 12 volt burner
- Fuel water separator
- Pneumatic tube wheels
- Detergent injector
- 50' high pressure hose with quick dicsonnects
- Four quick-change spray nozzles
- Dual lance wand