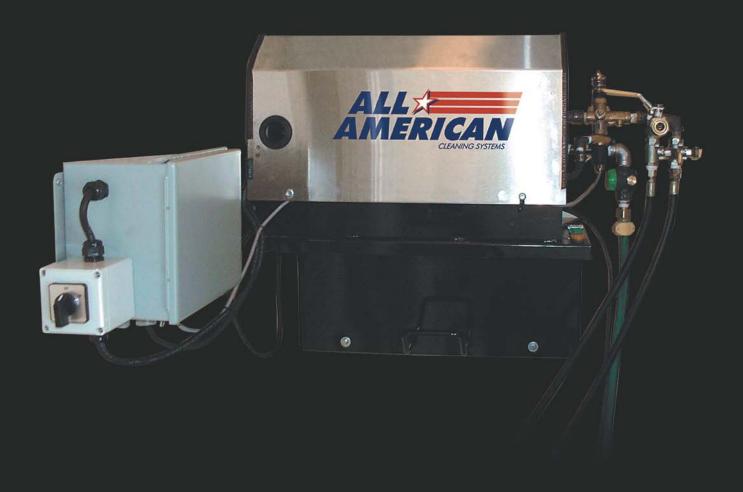

## **The Homestead Series**

Model shown WC3020EDXA

The Homestead Series from All-American is a multi-purpose cleaning system that provides cleaning convenience and added value to your new home. Protect your investment with this innovative centralized cold water pressure washer.

## STANDARD FEATURES

The Homestead Series offers stationary convenience while providing excellent cleaning power. Mounts on any wall with 18" C to C mounting slots.

- Triplex plunger pump
- Stainless steel enclosure
- Adjustable detergent control