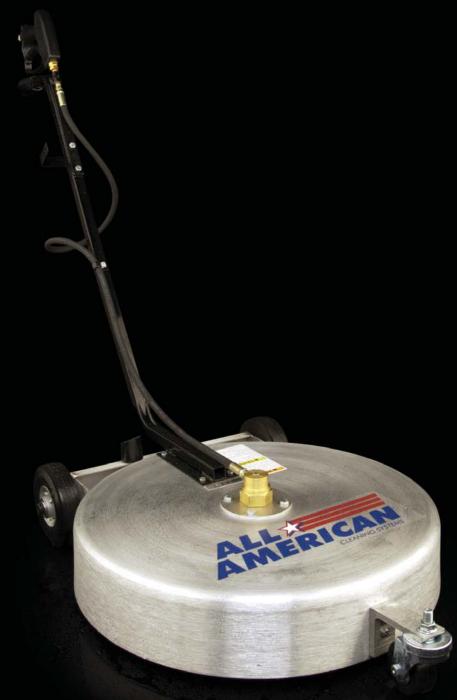

The Spinray high-pressure surface cleaner creates a wide 24" cleaning path. Cleans a variety of surfaces quickly and easily!

**UNDERSIDE** The high pressure rotating jets turn more than 2000 RPM making surface cleaning easy.

## **SPINRAY 24:**

- Flow rates 3 GPM to 8 GPM
- Pressure 1500 PSI to 4000 PSI
- 210 Degree Water Temperature
- 2000 RPM
- 24" Cleaning Path
- Dimensions 55"L x 24"W x 37"H
- 50 lbs Weight