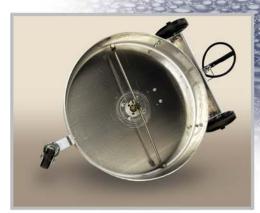

The Spinray high-pressure surface cleaner creates a wide 24" cleaning path. Cleans a variety of surfaces quickly and easily!

**UNDERSIDE** The high pressure rotating jets turn more than 2000 RPM making surface cleaning easy.